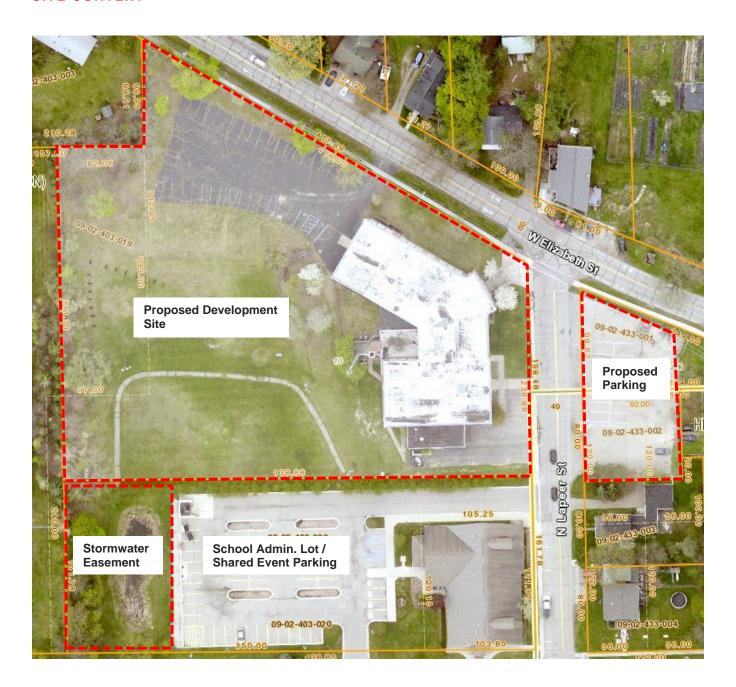

# **SITE CONTEXT**

# Findings:

**Vehicular Access.** Access to the site's northern 'Lofts' parking lot (facing Elizabeth) is provided via two, 30-foot-wide, two-way drives off Elizabeth. Access to the site's southern 'Flats' parking lot (facing the southern property line) is provided via one, 26-foot-wide, two-way access drive off Lapeer. Additional parking is proposed on the east side of Lapeer in the form of two small lots, one intended for public/Village parking and the other intended for residents and guests of the Lofts.

On-street parking is also shown along Elizabeth (four spaces) and Lapeer (two spaces).

The residential neighbor (347 N Broadway Street) to the east of the 'Lofts' parking lot annex (east of Lapeer) will see vehicular access cut off to the existing gravel parking spaces on their property. The neighbor has no other vehicular access to their lot and has relied on access from the existing Village lot. The applicant has noted that the property owner will be pursuing alternative vehicle access to their property; <a href="https://example.com/however, we">however, we</a> recommend that an access easement be provided.

**Findings:** Off-street residential parking is located within two primary lots on the site and one smaller, annexed lot across Lapeer, though this area is contested. On-street parking is proposed for the event space, in addition to the modified Village parking lot across Lapeer, existing on-street parking, and parking available in the school administration parking lot to the south of the site.

Assembly (Event Space). One space per three persons at maximum occupancy is required, and with a capacity of 200 persons, 67 parking spaces are required. The applicant proposes 55 spaces located in the school administration lot to the south – available on nights and weekends – as well as 14 public parking spaces in the proposed Village parking lot across Lapeer Street, for a total of 69 identified parking spaces. The site plan notes 12 off-site, on-street parking spaces within 300 feet of the site; however, these are not identified in the plan. The applicant should show or explain the location of the additional 12 on-street parking spaces.

Further, the applicant has submitted a shared parking agreement with the school district for the use of the school administration lot (see Exhibit C). This shared parking agreement must be found acceptable to the Village attorney.