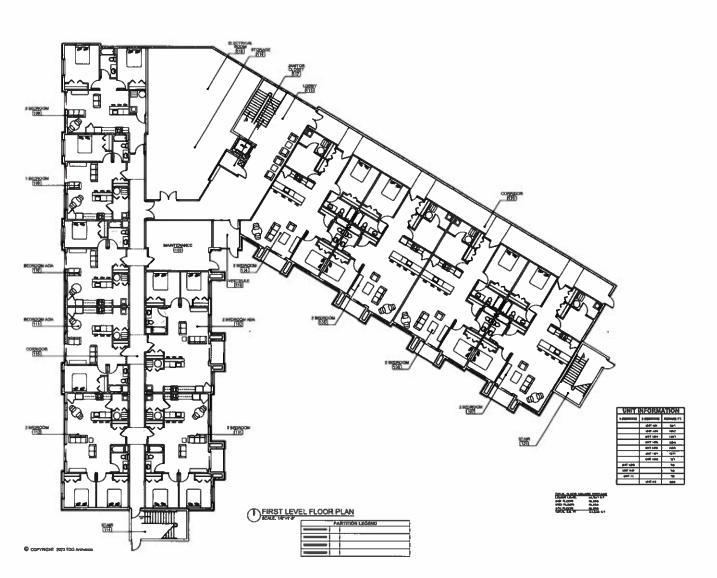

West Village (the "Project") is a proposed multiple-family residential planned unit development (PUD) located at 55 W. Elizabeth and consists of the redevelopment of the former Lake Orion High School/Ehman Community Center (the 'Lofts') and the construction of a new building on the same property (the 'Flats'). The Lofts will include 29 apartments, office spaces, and meeting rooms – including a repurposed gymnasium that will serve as a community center and event space. The Flats will contain an additional 60 apartments, for a total of 89 dwelling units. The property is owned by West Village Owner, LLC (the Applicant).

# Findings:

**Building Design.** The existing building on site, the former Lake Orion High School and Ehman Community Center, was built in 1927. The building, with a footprint of over 17,000 sq. ft., has a flat roof and consists of three levels. The exterior of the former school building, now the 'Lofts,' will remain largely unchanged. As such, the building will retain its historical charm, including arched entryways, faux columns, unique brickwork,

and subtle stepped cornices. By nature of the existing grade change, some of the lower-level units will have direct access outside, though most will simply retain the large windows and high ceilings of the old building.

The proposed Flats building, with a similarly sized footprint as the Lofts, is proposed to be four stories, including a lower level only visible from the east, west, and south. This design is intended to take advantage of the existing sloping terrain, providing an additional floor of living space while not exceeding building height requirements. This aids in maintaining harmony with the surrounding neighborhood and existing school building.

The proposed Flats building has a flat roof with parapet walls that vary in height across all elevations, providing relief to the large building. Patios are proposed on the lower levels with balconies on the upper levels. Balconies on the upper levels contain a decorative horizontal railing. Building materials vary across the facades, providing visual interest; however, the proposed building façades are consistent with each other.

**Building Materials.** The Lofts will retain the historical brick and limestone from the former school building, while the Flats will have a contemporary composition. All sides of the Flats building are consistent in terms of material type, primarily comprised of utility brick, decorative precast panels, split face blocks, 8" horizontal composite siding, and 8" vertical composite siding. Limestone bands, brick soldier course, and brick rowlock course provide transitions between materials and relief.