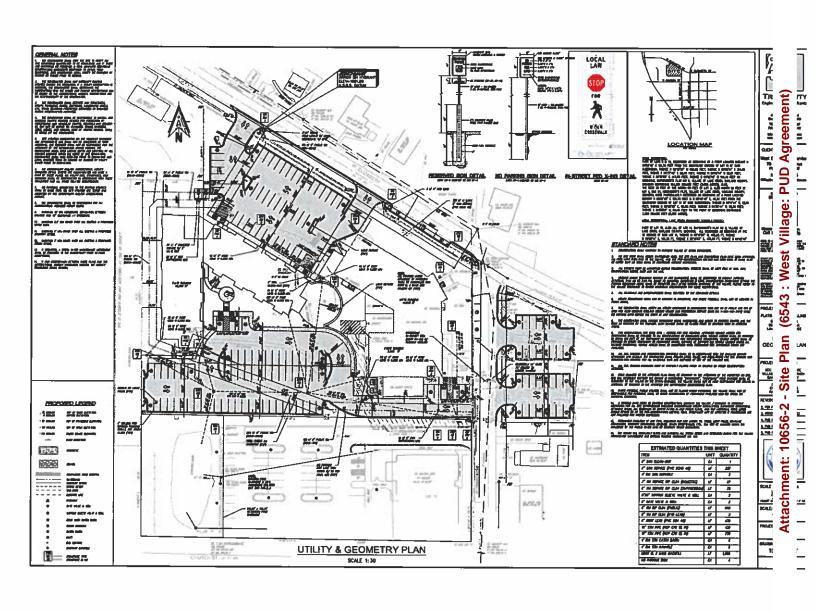

# Findings:

**Vehicular Access.** Access to the site's northern 'Lofts' parking lot (facing Elizabeth) is provided via two, 30-foot-wide, two-way drives off Elizabeth. Access to the site's southern 'Flats' parking lot (facing the southern property line) is provided via one, 26-foot-wide, two-way access drive off Lapeer. Additional parking is proposed on the east side of Lapeer in the form of two small lots, one intended for public/Village parking and the other intended for residents and guests of the Lofts.

On-street parking is also shown along Elizabeth (four spaces) and Lapeer (two spaces).

The residential neighbor (347 N Broadway Street) to the east of the 'Lofts' parking lot annex (east of Lapeer) will see vehicular access cut off to the existing gravel parking spaces on their property. The neighbor has no other vehicular access to their lot and has relied on access from the existing Village lot. The applicant has noted that the property owner will be pursuing alternative vehicle access to their property; <a href="https://example.com/however, we">however, we</a> recommend that an access easement be provided.

The site plan demonstrates adequate turning for both fire trucks and garbage trucks; however, the garbage truck is shown going through the retaining wall. Given the location of the retaining wall has changed, Fire Marshal approval is required.

**Pedestrian Connectivity.** The site has existing concrete sidewalks along the road rights-of-way and a continuous network of interior walkways is proposed around the 'Flats,' connecting both parking lots and buildings. The site plan shows designated bike parking near the north and south parking lots.

Previously, the interior walkways ranged from 5- to 10-foot wide. Per our previous recommendation, the applicant has reduced the pavement width to a range of 5 ft to 7 ft in order to reduce non-permeable surfaces.

The applicant has proposed to install a sidewalk along the east side of Lapeer in order to improve the walkability of the site and to ensure the longevity of the landscaping, per our previous recommendation. Further, crosswalk striping and flexible bollard signage has been proposed across Lapeer Street and is subject to the approval of the Village Council. This item is subject to further review by the Village Engineer.