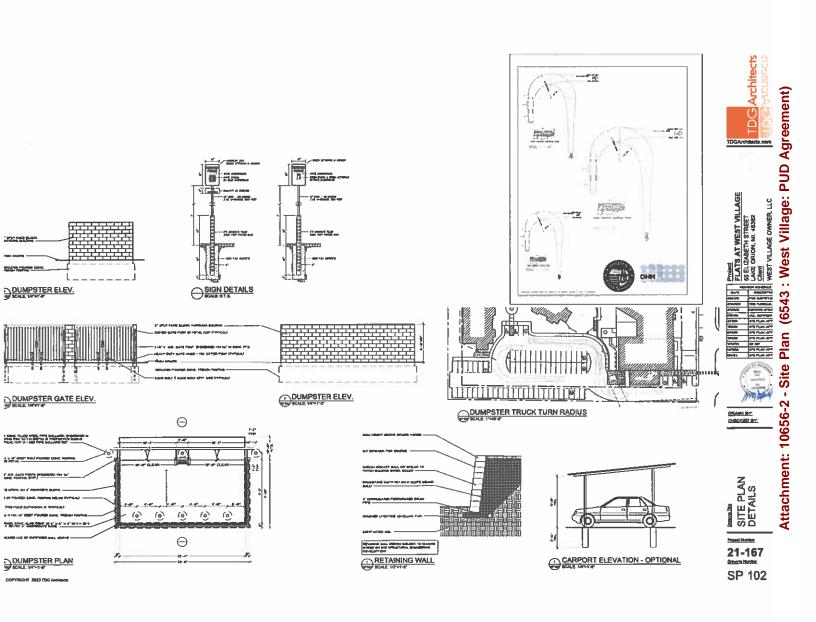

Cross sections and elevations of the proposed dumpster enclosure and retaining wall have been provided. The plans note that the proposed dumpster enclosure will have 8" split-face block that will match the building and the proposed retaining wall will include a Kodah Gravity Wall, similar in color to the brick.

# From Final PUD requirements:

- 1. **Resolved:** The applicant has provided corrected vehicle maneuvering paths for the Orion Township platform truck as requested.
- 2. **Resolved, except**: The applicant has added a garbage truck maneuvering template. We note, however, that the vehicle is shown driving through the proposed retaining wall, an apparent drawing error.
- 3. **Resolved:** The applicant has added curbing as requested along the east side of Lapeer Street.
- 4. **UNRESOLVED:** The applicant has addressed the issue of pedestrian access to the dumpsters by moving the proposed retaining wall closer to the cell tower site. However, this approach has eliminated the personnel access route previously accepted by the Fire Marshall. While conferring with the Fire Marshall on October 30, 2023, he expressed serious concerns with the "pinch point" this creates. Provide personnel access from the lower parking lot level to the rear of the existing school building.
- 5. **Resolved:** Parking and drive aisle dimensions have been adjusted to meet Ordinance requirements.
- 6. **Resolved:** Applicant has added signage as recommended.

PHONE: 586.739.0939

FAX: 586.739.6994

Darwin McClary October 30, 2023 RE: West Village Final PUD Review #4 Page 2 of 3

- 7. **Resolved:** Plans now include curbing and drainage improvements to Elizabeth Street as recommended.
- 8. **Resolved:** Plans show Elizabeth Street right-of-way east of Lapeer Street as required and show all proposed improvements are outside of the right-of-way.
- 9. **Resolved, except:** The second copy of sheet SP 101 has been removed as requested but is still listed on the Drawing Index on CS 100.
- 10. **Resolved:** The extraneous lines have been removed.