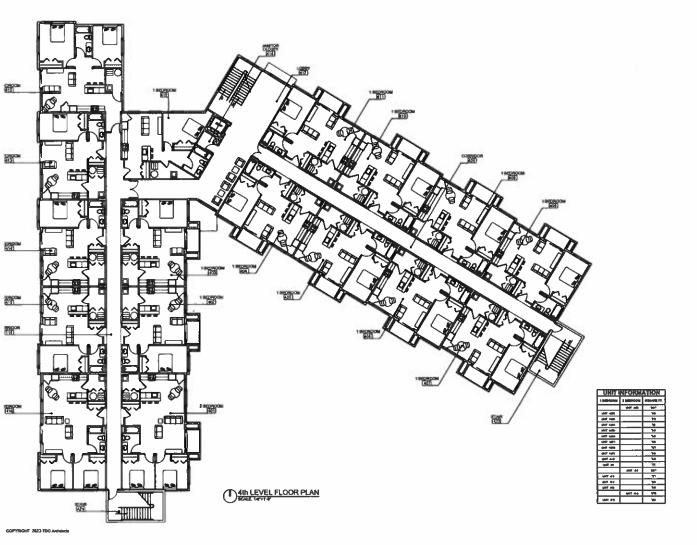

- cause Permitted Transferees, to prepare and submit final construction documents consistent with the PUD Plan for each building (if applicable) and necessary to comply with all applicable Laws and City Ordinances.
- 2.4 Zoning. The Development Parcel is now hereby zoned Planned Unit Development pursuant to the Village Ordinances.
- 2.5 <u>Permitted Uses</u>. The Development parcel shall be used for the construction and development of the original school building, and its 25 classrooms, office(s) and general purpose areas of the current structure, which is approximately 41,500 square feet, into 29 loft-style apartments; and, a newly constructed building, approximately 66,500 square feet, into another 60 apartments. Also included in this plan will be a commercial use of the existing historic gymnasium. All uses are supported by parking as identified on the approved PUD Plan.

West Village (the "Project") is a proposed multiple-family residential planned unit development (PUD) located at 55 W. Elizabeth and consists of the redevelopment of the former Lake Orion High School/Ehman Community Center (the 'Lofts') and the construction of a new building on the same property (the 'Flats'). The Lofts will include 29 apartments, office spaces, and meeting rooms – including a repurposed gymnasium that will serve as a community center and event space. The Flats will contain an additional 60 apartments, for a total of 89 dwelling units. The property is owned by West Village Owner, LLC (the Applicant).

| <b>Dimensional Measurement</b>  | Required        | Proposed                      | Comments               |
|---------------------------------|-----------------|-------------------------------|------------------------|
| Min. Lot Area*                  | 329,200 sq. ft. | ~135,165 sq. ft. (3.08 acres) | May Comply, see below* |
| Min. Lot Frontage               | 70'             | 417.89'                       | Complies.              |
| Front Yard Setback              | 25'             | 38.4'                         | Complies.              |
| Min. Side Yard Setback          | 15' (each)      | 25.5' (west); 38'.8 (east)    | Complies.              |
| Min. Rear Yard Setback          | 25'             | 30'                           | Complies.              |
| Min. Floor Area: 1-Bedroom Unit | 600 sq ft.      | >600 sq ft.                   | Complies.              |
| Min. Floor Area: 2-Bedroom Unit | 800 sq. ft.     | >800 sq. ft.                  | Complies.              |
| Min. Floor Area: 3-Bedroom Unit | 1,000 sq ft.    | >1,200 sq ft.                 | Complies.              |
| Max. Building Height            | 40'             | 36' (to the roofline)         | Complies, see below**  |
| Max. Lot Coverage (Buildings)   | 35%             | 24%                           | Complies.              |