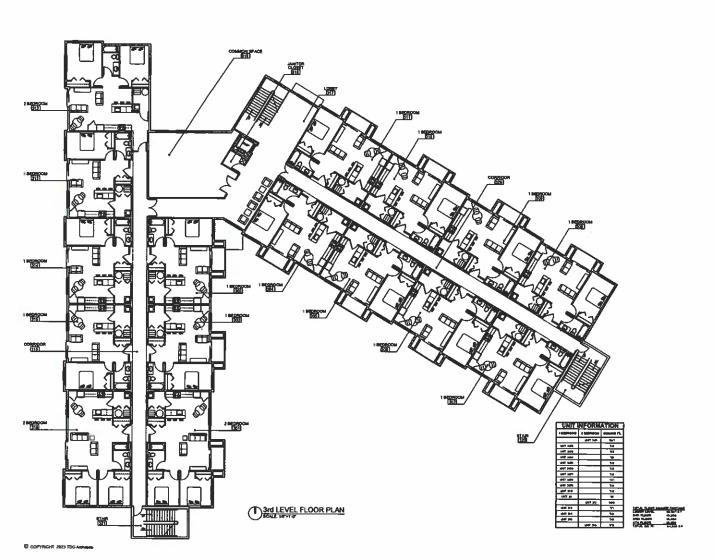

- cause Permitted Transferees, to prepare and submit final construction documents consistent with the PUD Plan for each building (if applicable) and necessary to comply with all applicable Laws and City Ordinances.
- 2.4 Zoning. The Development Parcel is now hereby zoned Planned Unit Development pursuant to the Village Ordinances.
- 2.5 <u>Permitted Uses</u>. The Development parcel shall be used for the construction and development of the original school building, and its 25 classrooms, office(s) and general purpose areas of the current structure, which is approximately 41,500 square feet, into 29 loft-style apartments; and, a newly constructed building, approximately 66,500 square feet, into another 60 apartments. Also included in this plan will be a commercial use of the existing historic gymnasium. All uses are supported by parking as identified on the approved PUD Plan.

West Village (the "Project") is a proposed multiple-family residential planned unit development (PUD) located at 55 W. Elizabeth and consists of the redevelopment of the former Lake Orion High School/Ehman Community Center (the 'Lofts') and the construction of a new building on the same property (the 'Flats'). The Lofts will include 29 apartments, office spaces, and meeting rooms – including a repurposed gymnasium that will serve as a community center and event space. The Flats will contain an additional 60 apartments, for a total of 89 dwelling units. The property is owned by West Village Owner, LLC (the Applicant).

| <b>Dimensional Measurement</b>  | Required        | Proposed                      | Comments               |
|---------------------------------|-----------------|-------------------------------|------------------------|
| Min. Lot Area*                  | 329,200 sq. ft. | ~135,165 sq. ft. (3.08 acres) | May Comply, see below* |
| Min. Lot Frontage               | 70'             | 417.89'                       | Complies.              |
| Front Yard Setback              | 25'             | 38.4'                         | Complies.              |
| Min. Side Yard Setback          | 15' (each)      | 25.5' (west); 38'.8 (east)    | Complies.              |
| Min. Rear Yard Setback          | 25'             | 30'                           | Complies.              |
| Min. Floor Area: 1-Bedroom Unit | 600 sq ft.      | >600 sq ft.                   | Complies.              |
| Min. Floor Area: 2-Bedroom Unit | 800 sq. ft.     | >800 sq. ft.                  | Complies.              |
| Min. Floor Area: 3-Bedroom Unit | 1,000 sq ft.    | >1,200 sq ft.                 | Complies.              |
| Max. Building Height            | 40'             | 36' (to the roofline)         | Complies, see below**  |
| Max. Lot Coverage (Buildings)   | 35%             | 24%                           | Complies.              |