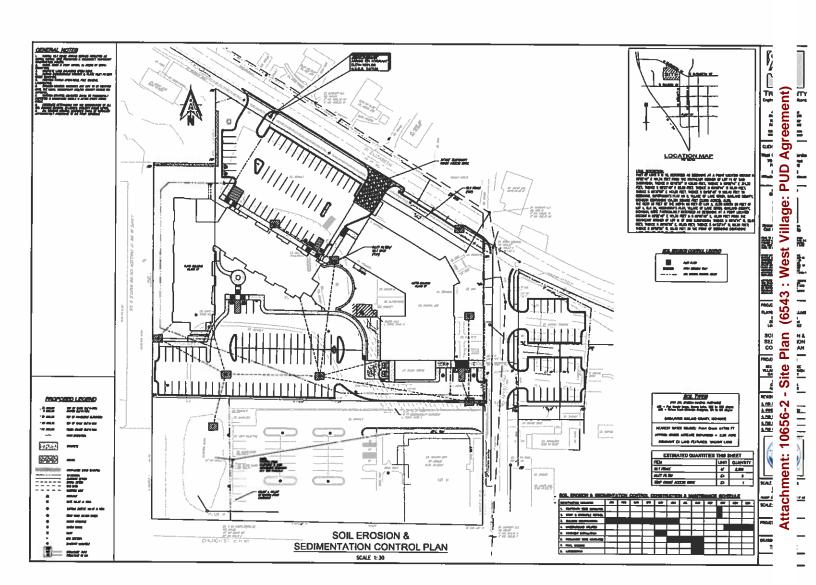

## 8. ENGINEERING / STORMWATER MANAGEMENT

**Zoning Ordinance Standards:** Appropriate measures shall be taken to ensure that the removal of stormwater will not adversely affect adjoining properties or the capacity of the public storm drainage system and shall comply with State and Federal standards. Provisions shall be made for the construction of stormwater facilities, and the prevention of erosion and dust. Surface water on all paved areas shall be collected at intervals so that it will not obstruct the flow of vehicles or pedestrian traffic and will not create nuisance ponding in paved areas.

Adequate services and utilities and improvements shall be available or provided, located and constructed with sufficient capacity and durability to properly serve the development. All utilities shall be located underground unless modified by the Planning Commission based on persuasive evidence provided by the applicant indicating it is not feasible to locate utilities underground. Where possible and practical, drainage design shall recognize existing natural drainage patterns.

**Findings**: All stormwater and utility requirements must be addressed to the satisfaction of the Village Engineer.