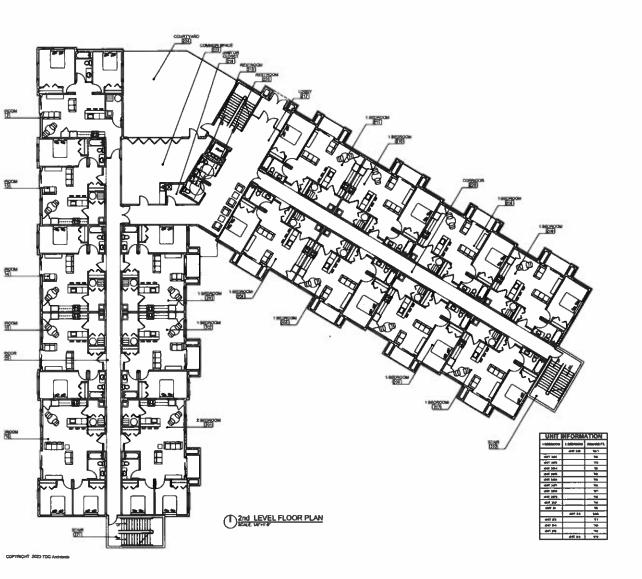

- cause Permitted Transferees, to prepare and submit final construction documents consistent with the PUD Plan for each building (if applicable) and necessary to comply with all applicable Laws and City Ordinances.
- 2.4 Zoning. The Development Parcel is now hereby zoned Planned Unit Development pursuant to the Village Ordinances.
- 2.5 <u>Permitted Uses</u>. The Development parcel shall be used for the construction and development of the original school building, and its 25 classrooms, office(s) and general purpose areas of the current structure, which is approximately 41,500 square feet, into 29 loft-style apartments; and, a newly constructed building, approximately 66,500 square feet, into another 60 apartments. Also included in this plan will be a commercial use of the existing historic gymnasium. All uses are supported by parking as identified on the approved PUD Plan.

West Village (the "Project") is a proposed multiple-family residential planned unit development (PUD) located at 55 W. Elizabeth and consists of the redevelopment of the former Lake Orion High School/Ehman Community Center (the 'Lofts') and the construction of a new building on the same property (the 'Flats'). The Lofts will include 29 apartments, office spaces, and meeting rooms – including a repurposed gymnasium that will serve as a community center and event space. The Flats will contain an additional 60 apartments, for a total of 89 dwelling units. The property is owned by West Village Owner, LLC (the Applicant).

| <b>Dimensional Measurement</b>  | Required        | Proposed                      | Comments               |
|---------------------------------|-----------------|-------------------------------|------------------------|
| Min. Lot Area*                  | 329,200 sq. ft. | ~135,165 sq. ft. (3.08 acres) | May Comply, see below* |
| Min. Lot Frontage               | 70'             | 417.89'                       | Complies.              |
| Front Yard Setback              | 25'             | 38.4'                         | Complies.              |
| Min. Side Yard Setback          | 15' (each)      | 25.5' (west); 38'.8 (east)    | Complies.              |
| Min. Rear Yard Setback          | 25'             | 30'                           | Complies.              |
| Min. Floor Area: 1-Bedroom Unit | 600 sq ft.      | >600 sq ft.                   | Complies.              |
| Min. Floor Area: 2-Bedroom Unit | 800 sq. ft.     | >800 sq. ft.                  | Complies.              |
| Min. Floor Area: 3-Bedroom Unit | 1,000 sq ft.    | >1,200 sq ft.                 | Complies.              |
| Max. Building Height            | 40'             | 36' (to the roofline)         | Complies, see below**  |
| Max. Lot Coverage (Buildings)   | 35%             | 24%                           | Complies.              |