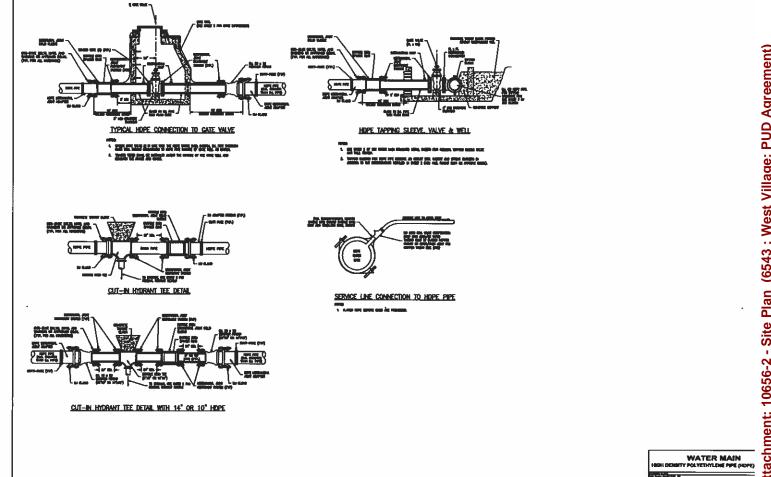

- 3.5 Storm Water Drainage. Developer, at its sole expense, shall construct and maintain a storm water drainage system, in accordance with the PUD Plans, PUD Documents, and all applicable ordinances, state laws, codes, standards (including any mutually approved operational agreements requested by the Village), and regulations, as well as all approved plan(s) referencing the PUD or project.
- 3.6 Water and Sanitary Sewer Systems. Developer shall, at its sole expense, construct and install improvements and/or connections tying into the municipal water and sewage systems in accordance with the approved PUD Plan and all applicable Village, state, and county standards, codes, regulations, ordinances, and laws. Developer shall, upon completion of installation and testing of the public water and sanitary sewer improvements, constructed and installed in accord with the issued permit(s) for the Development, convey and dedicate all interest in such facilities to the Village by providing and executing documents and title work in accordance with all applicable Village ordinances and requirements.
- 3.7 <u>Drives and Parking Lots.</u> All drives and parking lots within and for the Development shall be designed, situated, and constructed in accordance with all requirements and applicable ordinances of the Village, the PUD Documents, and the approved PUD Plan. Developer shall cooperate in the establishment and recording of necessary easements over adjoining properties in order to provide access to the Development, and to meet all parking requirements set forth in the PUD documents.
- 3.8 <u>Timing and Phasing of Development.</u> The timing and construction of the PUD shall be in accordance with the PUD Plan. The construction of any element (or block of units) may proceed independently of the commencement or completion of the other elements/units, provided that the construction adheres to the PUD plan, PUD Conditions and the provisions of this Agreement, and is in accord with any permit(s) issued by the Village for such timing and construction.

4.2 <u>Dedication of Sanitary Sewer Lines and Water Lines</u>. Developer shall dedicate the water lines and sanitary sewer lines within Development Parcel to the Village and, in connection therewith, grant to the Village easements for the maintenance, repair and replacement of such lines. Provided that such lines conform to applicable Village specifications, following the Village's inspection and approval of such lines, the Village shall accept the lines as public improvements. Upon dedication and acceptance of the water lines and sanitary sewer lines as public improvements, the Village shall take all necessary action to vacate all unnecessary water and sanitary sewer easements that the Village is grantee under, which currently burden the Property. Until such time as the water and sanitary sewer lines are dedicated to and accepted by the Village the village shall grant, for the benefit of Development Parcel, easements to utilize and maintain the water lines and sanitary sewer lines within the Development Parcel as required and verified by the Village Engineer.