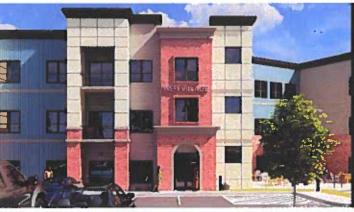

# 7. BUILDING DESIGN & ARCHITECTURE

**Zoning Ordinance Standards:** Building design and architecture shall relate to and be harmonious with the surrounding neighborhood in terms of texture, scale, mass, proportion, materials, and color. Buildings should be designed with stylistic harmony and aim to serve people of all ages and abilities.

# Findings:

**Building Design.** The existing building on site, the former Lake Orion High School and Ehman Community Center, was built in 1927. The building, with a footprint of over 17,000 sq. ft., has a flat roof and consists of three levels. The exterior of the former school building, now the 'Lofts,' will remain largely unchanged. As such, the building will retain its historical charm, including arched entryways, faux columns, unique brickwork,

and subtle stepped cornices. By nature of the existing grade change, some of the lower-level units will have direct access outside, though most will simply retain the large windows and high ceilings of the old building.

**Building Materials.** The Lofts will retain the historical brick and limestone from the former school building, while the Flats will have a contemporary composition. All sides of the Flats building are consistent in terms of material type, primarily comprised of utility brick, decorative precast panels, split face blocks, 8" horizontal composite siding, and 8" vertical composite siding. Limestone bands, brick soldier course, and brick rowlock course provide transitions between materials and relief.

In terms of color, the brick and limestone should match closely with the former school building to ensure some visual consistency. The proposed colors of the composite siding include grey and blue along with limestone and red brick. The Planning Commission was provided materials, which were approved by the Planning Commission at the September 5, 2023, Planning Commission meeting. The applicant has provided colored renderings, per our previous recommendation.