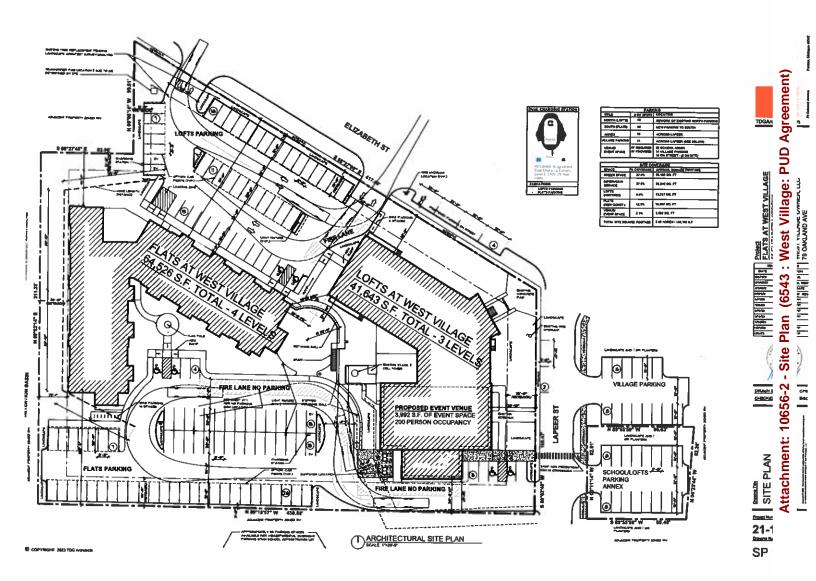

10656-2 - Site Plan

View 3

View 4

 $Exhibit \ A\_-\_55\_W\_Elizabeth\_Street\_Legal \ Description$ 

# Findings:

**Vehicular Access.** Access to the site's northern 'Lofts' parking lot (facing Elizabeth) is provided via two, 30-foot-wide, two-way drives off Elizabeth. Access to the site's southern 'Flats' parking lot (facing the southern property line) is provided via one, 26-foot-wide, two-way access drive off Lapeer. Additional parking is proposed on the east side of Lapeer in the form of two small lots, one intended for public/Village parking and the other intended for residents and guests of the Lofts.

On-street parking is also shown along Elizabeth (four spaces) and Lapeer (two spaces).

The residential neighbor (347 N Broadway Street) to the east of the 'Lofts' parking lot annex (east of Lapeer) will see vehicular access cut off to the existing gravel parking spaces on their property. The neighbor has no other vehicular access to their lot and has relied on access from the existing Village lot. The applicant has noted that the property owner will be pursuing alternative vehicle access to their property; <a href="https://example.com/however, we">however, we</a> recommend that an access easement be provided.

**Pedestrian Connectivity.** The site has existing concrete sidewalks along the road rights-of-way and a continuous network of interior walkways is proposed around the 'Flats,' connecting both parking lots and buildings. The site plan shows designated bike parking near the north and south parking lots.

The applicant has proposed to install a sidewalk along the east side of Lapeer in order to improve the walkability of the site and to ensure the longevity of the landscaping, per our previous recommendation. Further, crosswalk striping and flexible bollard signage has been proposed across Lapeer Street and is subject to the approval of the Village Council. This item is subject to further review by the Village Engineer.

**Findings:** Off-street residential parking is located within two primary lots on the site and one smaller, annexed lot across Lapeer, though this area is contested. On-street parking is proposed for the event space, in addition to the modified Village parking lot across Lapeer, existing on-street parking, and parking available in the school administration parking lot to the south of the site.

All parking is designed at 90-degree angles and meets the dimensional requirements of Article 14.

**Residential Units.** Section 14.02(B) requires two off-street parking spaces per dwelling unit; with 89 dwelling units proposed, 178 parking spaces are required, however, the Planning Commission can modify these requirements. During the PUD Eligibility phase, this project was approved for 136 residential parking spaces. 132 dedicated, off-street parking spaces are identified. 6 additional on-street parking spaces are identified immediately adjacent to the Lofts. We find the provided parking would meet the intent of the preliminary PUD approval.

Assembly (Event Space). One space per three persons at maximum occupancy is required, and with a capacity of 200 persons, 67 parking spaces are required. The applicant proposes 55 spaces located in the school administration lot to the south – available on nights and weekends – as well as 14 public parking spaces in the proposed Village parking lot across Lapeer Street, for a total of 69 identified parking spaces. The site plan notes 12 off-site, on-street parking spaces within 300 feet of the site; however, these are not identified in the plan. The applicant should show or explain the location of the additional 12 on-street parking spaces.

**Loading Zone.** With the proposed 3,992 sq ft. event space, one (1) loading zone is required on the site. The applicant provides one loading zone on the northwest side of the north parking lot. <u>Although the applicant</u> complies, we highly recommend the applicant consider moving the loading zone closer to the event space.