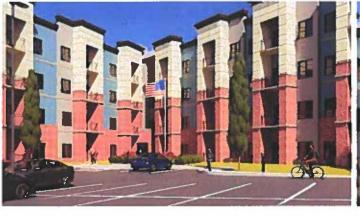

# 7. BUILDING DESIGN & ARCHITECTURE

**Zoning Ordinance Standards:** Building design and architecture shall relate to and be harmonious with the surrounding neighborhood in terms of texture, scale, mass, proportion, materials, and color. Buildings should be designed with stylistic harmony and aim to serve people of all ages and abilities.

# Findings:

**Building Design.** The existing building on site, the former Lake Orion High School and Ehman Community Center, was built in 1927. The building, with a footprint of over 17,000 sq. ft., has a flat roof and consists of three levels. The exterior of the former school building, now the 'Lofts,' will remain largely unchanged. As such, the building will retain its historical charm, including arched entryways, faux columns, unique brickwork,

The proposed Flats building, with a similarly sized footprint as the Lofts, is proposed to be four stories, including a lower level only visible from the east, west, and south. This design is intended to take advantage of the existing sloping terrain, providing an additional floor of living space while not exceeding building height requirements. This aids in maintaining harmony with the surrounding neighborhood and existing school building.

The proposed Flats building has a flat roof with parapet walls that vary in height across all elevations, providing relief to the large building. Patios are proposed on the lower levels with balconies on the upper levels. Balconies on the upper levels contain a decorative horizontal railing. Building materials vary across the facades, providing visual interest; however, the proposed building façades are consistent with each other.

**Building Materials.** The Lofts will retain the historical brick and limestone from the former school building, while the Flats will have a contemporary composition. All sides of the Flats building are consistent in terms of material type, primarily comprised of utility brick, decorative precast panels, split face blocks, 8" horizontal composite siding, and 8" vertical composite siding. Limestone bands, brick soldier course, and brick rowlock course provide transitions between materials and relief.

In terms of color, the brick and limestone should match closely with the former school building to ensure some visual consistency. The proposed colors of the composite siding include grey and blue along with limestone and red brick. The Planning Commission was provided materials, which were approved by the Planning Commission at the September 5, 2023, Planning Commission meeting. The applicant has provided colored renderings, per our previous recommendation.