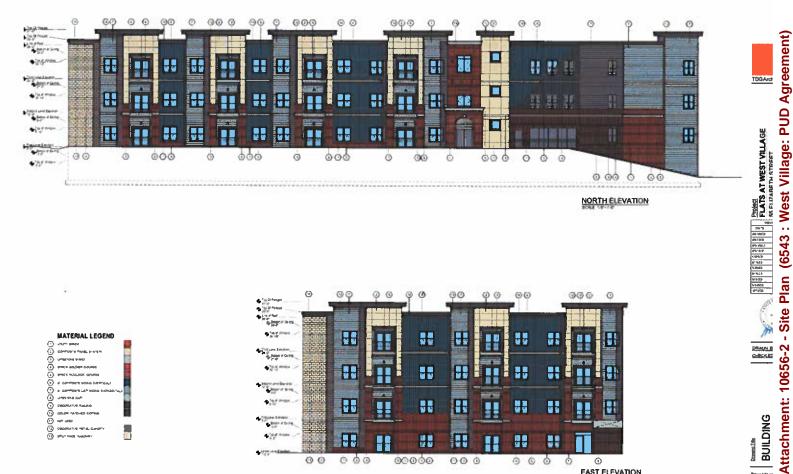

# 7. BUILDING DESIGN & ARCHITECTURE

**Zoning Ordinance Standards:** Building design and architecture shall relate to and be harmonious with the surrounding neighborhood in terms of texture, scale, mass, proportion, materials, and color. Buildings should be designed with stylistic harmony and aim to serve people of all ages and abilities.

# Findings:

**Building Design.** The existing building on site, the former Lake Orion High School and Ehman Community Center, was built in 1927. The building, with a footprint of over 17,000 sq. ft., has a flat roof and consists of three levels. The exterior of the former school building, now the 'Lofts,' will remain largely unchanged. As such, the building will retain its historical charm, including arched entryways, faux columns, unique brickwork,

The proposed Flats building, with a similarly sized footprint as the Lofts, is proposed to be four stories, including a lower level only visible from the east, west, and south. This design is intended to take advantage of the existing sloping terrain, providing an additional floor of living space while not exceeding building height requirements. This aids in maintaining harmony with the surrounding neighborhood and existing school building.

The proposed Flats building has a flat roof with parapet walls that vary in height across all elevations, providing relief to the large building. Patios are proposed on the lower levels with balconies on the upper levels. Balconies on the upper levels contain a decorative horizontal railing. Building materials vary across the facades, providing visual interest; however, the proposed building façades are consistent with each other.

**Building Materials.** The Lofts will retain the historical brick and limestone from the former school building, while the Flats will have a contemporary composition. All sides of the Flats building are consistent in terms of material type, primarily comprised of utility brick, decorative precast panels, split face blocks, 8" horizontal composite siding, and 8" vertical composite siding. Limestone bands, brick soldier course, and brick rowlock course provide transitions between materials and relief.

In terms of color, the brick and limestone should match closely with the former school building to ensure some visual consistency. The proposed colors of the composite siding include grey and blue along with limestone and red brick. The Planning Commission was provided materials, which were approved by the Planning Commission at the September 5, 2023, Planning Commission meeting. The applicant has provided colored renderings, per our previous recommendation.