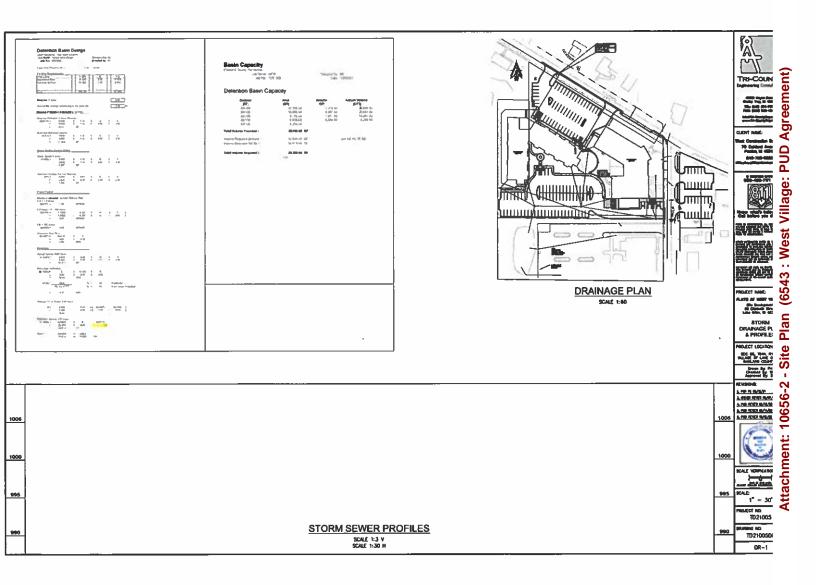

## 8. ENGINEERING / STORMWATER MANAGEMENT

**Zoning Ordinance Standards:** Appropriate measures shall be taken to ensure that the removal of stormwater will not adversely affect adjoining properties or the capacity of the public storm drainage system and shall comply with State and Federal standards. Provisions shall be made for the construction of stormwater facilities, and the prevention of erosion and dust. Surface water on all paved areas shall be collected at intervals so that it will not obstruct the flow of vehicles or pedestrian traffic and will not create nuisance ponding in paved areas.

Adequate services and utilities and improvements shall be available or provided, located and constructed with sufficient capacity and durability to properly serve the development. All utilities shall be located underground unless modified by the Planning Commission based on persuasive evidence provided by the applicant indicating it is not feasible to locate utilities underground. Where possible and practical, drainage design shall recognize existing natural drainage patterns.

**Findings**: All stormwater and utility requirements must be addressed to the satisfaction of the Village Engineer.