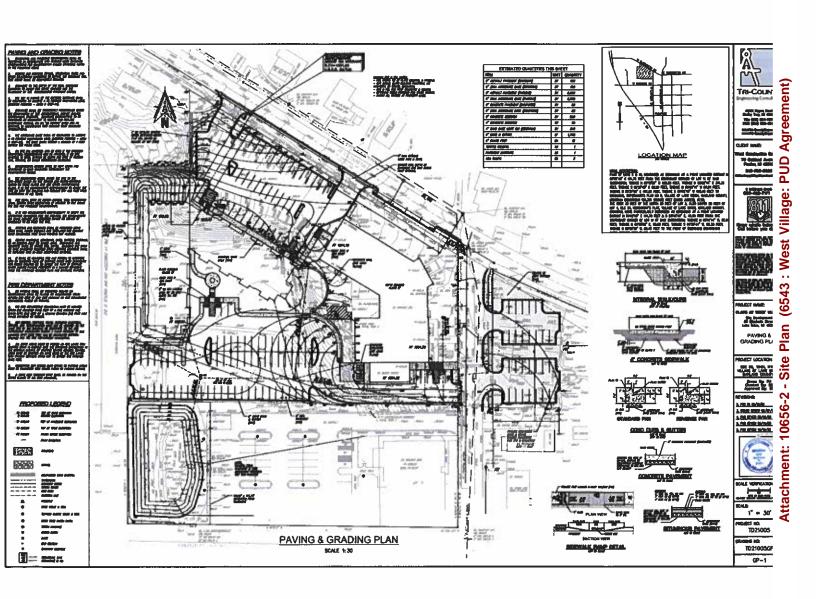

# Findings:

**Vehicular Access.** Access to the site's northern 'Lofts' parking lot (facing Elizabeth) is provided via two, 30-foot-wide, two-way drives off Elizabeth. Access to the site's southern 'Flats' parking lot (facing the southern property line) is provided via one, 26-foot-wide, two-way access drive off Lapeer. Additional parking is proposed on the east side of Lapeer in the form of two small lots, one intended for public/Village parking and the other intended for residents and guests of the Lofts.

On-street parking is also shown along Elizabeth (four spaces) and Lapeer (two spaces).

The residential neighbor (347 N Broadway Street) to the east of the 'Lofts' parking lot annex (east of Lapeer) will see vehicular access cut off to the existing gravel parking spaces on their property. The neighbor has no other vehicular access to their lot and has relied on access from the existing Village lot. The applicant has noted that the property owner will be pursuing alternative vehicle access to their property; <a href="https://example.com/however, we">however, we</a> recommend that an access easement be provided.

The site plan demonstrates adequate turning for both fire trucks and garbage trucks; however, the garbage truck is shown going through the retaining wall. Given the location of the retaining wall has changed, Fire Marshal approval is required.

**Pedestrian Connectivity.** The site has existing concrete sidewalks along the road rights-of-way and a continuous network of interior walkways is proposed around the 'Flats,' connecting both parking lots and buildings. The site plan shows designated bike parking near the north and south parking lots.

Previously, the interior walkways ranged from 5- to 10-foot wide. Per our previous recommendation, the applicant has reduced the pavement width to a range of 5 ft to 7 ft in order to reduce non-permeable surfaces.

The applicant has proposed to install a sidewalk along the east side of Lapeer in order to improve the walkability of the site and to ensure the longevity of the landscaping, per our previous recommendation. Further, crosswalk striping and flexible bollard signage has been proposed across Lapeer Street and is subject to the approval of the Village Council. This item is subject to further review by the Village Engineer.

**Findings:** Off-street residential parking is located within two primary lots on the site and one smaller, annexed lot across Lapeer, though this area is contested. On-street parking is proposed for the event space, in addition to the modified Village parking lot across Lapeer, existing on-street parking, and parking available in the school administration parking lot to the south of the site.

All parking is designed at 90-degree angles and meets the dimensional requirements of Article 14.

**Residential Units.** Section 14.02(B) requires two off-street parking spaces per dwelling unit; with 89 dwelling units proposed, 178 parking spaces are required, however, the Planning Commission can modify these requirements. During the PUD Eligibility phase, this project was approved for 136 residential parking spaces. 132 dedicated, off-street parking spaces are identified. 6 additional on-street parking spaces are identified immediately adjacent to the Lofts. We find the provided parking would meet the intent of the preliminary PUD approval.

Assembly (Event Space). One space per three persons at maximum occupancy is required, and with a capacity of 200 persons, 67 parking spaces are required. The applicant proposes 55 spaces located in the school administration lot to the south – available on nights and weekends – as well as 14 public parking spaces in the proposed Village parking lot across Lapeer Street, for a total of 69 identified parking spaces. The site plan notes 12 off-site, on-street parking spaces within 300 feet of the site; however, these are not identified in the plan. The applicant should show or explain the location of the additional 12 on-street parking spaces.

**Loading Zone.** With the proposed 3,992 sq ft. event space, one (1) loading zone is required on the site. The applicant provides one loading zone on the northwest side of the north parking lot. <u>Although the applicant</u> complies, we highly recommend the applicant consider moving the loading zone closer to the event space.