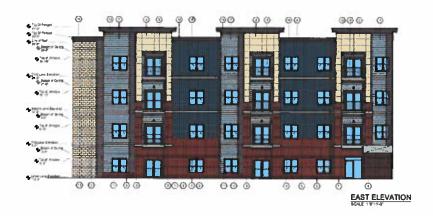

# 7. BUILDING DESIGN & ARCHITECTURE

**Zoning Ordinance Standards:** Building design and architecture shall relate to and be harmonious with the surrounding neighborhood in terms of texture, scale, mass, proportion, materials, and color. Buildings should be designed with stylistic harmony and aim to serve people of all ages and abilities.

# Findings:

**Building Design.** The existing building on site, the former Lake Orion High School and Ehman Community Center, was built in 1927. The building, with a footprint of over 17,000 sq. ft., has a flat roof and consists of three levels. The exterior of the former school building, now the 'Lofts,' will remain largely unchanged. As such, the building will retain its historical charm, including arched entryways, faux columns, unique brickwork,

and subtle stepped cornices. By nature of the existing grade change, some of the lower-level units will have direct access outside, though most will simply retain the large windows and high ceilings of the old building.

The proposed Flats building, with a similarly sized footprint as the Lofts, is proposed to be four stories, including a lower level only visible from the east, west, and south. This design is intended to take advantage of the existing sloping terrain, providing an additional floor of living space while not exceeding building height requirements. This aids in maintaining harmony with the surrounding neighborhood and existing school building.

The proposed Flats building has a flat roof with parapet walls that vary in height across all elevations, providing relief to the large building. Patios are proposed on the lower levels with balconies on the upper levels. Balconies on the upper levels contain a decorative horizontal railing. Building materials vary across the facades, providing visual interest; however, the proposed building façades are consistent with each other.

**Building Materials.** The Lofts will retain the historical brick and limestone from the former school building, while the Flats will have a contemporary composition. All sides of the Flats building are consistent in terms of material type, primarily comprised of utility brick, decorative precast panels, split face blocks, 8" horizontal composite siding, and 8" vertical composite siding. Limestone bands, brick soldier course, and brick rowlock course provide transitions between materials and relief.

In terms of color, the brick and limestone should match closely with the former school building to ensure some visual consistency. The proposed colors of the composite siding include grey and blue along with limestone and red brick. The Planning Commission was provided materials, which were approved by the Planning Commission at the September 5, 2023, Planning Commission meeting. The applicant has provided colored renderings, per our previous recommendation.

Cross sections and elevations of the proposed dumpster enclosure and retaining wall have been provided. The plans note that the proposed dumpster enclosure will have 8" split-face block that will match the building and the proposed retaining wall will include a Kodah Gravity Wall, similar in color to the brick.