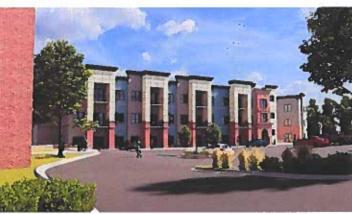

#### **BACKGROUND:**

West Construction submitted a Planned Unit Development (PUD) request for a two-building, mixed-use complex. The applicant proposes to renovate the former Lake Orion High School (est. 1927, also known as the Ehman Community Center) into a mixed-use building which consists primarily of multiple-family dwellings. A second apartment building would also be constructed, to the west of the former High School. Improvements are also proposed across Lapeer Street for the provision of parking.

West Village (the "Project") is a proposed multiple-family residential planned unit development (PUD) located at 55 W. Elizabeth and consists of the redevelopment of the former Lake Orion High School/Ehman Community Center (the 'Lofts') and the construction of a new building on the same property (the 'Flats'). The Lofts will include 29 apartments, office spaces, and meeting rooms – including a repurposed gymnasium that will serve as a community center and event space. The Flats will contain an additional 60 apartments, for a total of 89 dwelling units. The property is owned by West Village Owner, LLC (the Applicant).

# 7. BUILDING DESIGN & ARCHITECTURE

**Zoning Ordinance Standards:** Building design and architecture shall relate to and be harmonious with the surrounding neighborhood in terms of texture, scale, mass, proportion, materials, and color. Buildings should be designed with stylistic harmony and aim to serve people of all ages and abilities.

# Findings:

**Building Design.** The existing building on site, the former Lake Orion High School and Ehman Community Center, was built in 1927. The building, with a footprint of over 17,000 sq. ft., has a flat roof and consists of three levels. The exterior of the former school building, now the 'Lofts,' will remain largely unchanged. As such, the building will retain its historical charm, including arched entryways, faux columns, unique brickwork,

The proposed Flats building, with a similarly sized footprint as the Lofts, is proposed to be four stories, including a lower level only visible from the east, west, and south. This design is intended to take advantage of the existing sloping terrain, providing an additional floor of living space while not exceeding building height requirements. This aids in maintaining harmony with the surrounding neighborhood and existing school building.

The proposed Flats building has a flat roof with parapet walls that vary in height across all elevations, providing relief to the large building. Patios are proposed on the lower levels with balconies on the upper levels. Balconies on the upper levels contain a decorative horizontal railing. Building materials vary across the facades, providing visual interest; however, the proposed building façades are consistent with each other.

**Building Materials.** The Lofts will retain the historical brick and limestone from the former school building, while the Flats will have a contemporary composition. All sides of the Flats building are consistent in terms of material type, primarily comprised of utility brick, decorative precast panels, split face blocks, 8" horizontal composite siding, and 8" vertical composite siding. Limestone bands, brick soldier course, and brick rowlock course provide transitions between materials and relief.