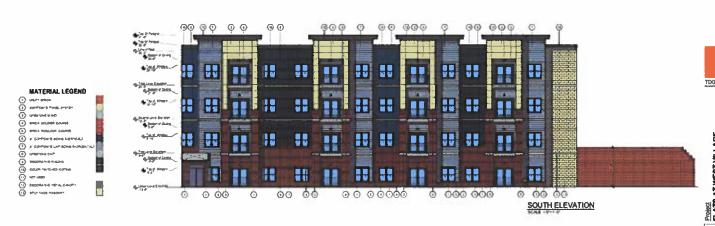

# 7. BUILDING DESIGN & ARCHITECTURE

**Zoning Ordinance Standards:** Building design and architecture shall relate to and be harmonious with the surrounding neighborhood in terms of texture, scale, mass, proportion, materials, and color. Buildings should be designed with stylistic harmony and aim to serve people of all ages and abilities.

# Findings:

**Building Design.** The existing building on site, the former Lake Orion High School and Ehman Community Center, was built in 1927. The building, with a footprint of over 17,000 sq. ft., has a flat roof and consists of three levels. The exterior of the former school building, now the 'Lofts,' will remain largely unchanged. As such, the building will retain its historical charm, including arched entryways, faux columns, unique brickwork,

and subtle stepped cornices. By nature of the existing grade change, some of the lower-level units will have direct access outside, though most will simply retain the large windows and high ceilings of the old building.

The proposed Flats building, with a similarly sized footprint as the Lofts, is proposed to be four stories, including a lower level only visible from the east, west, and south. This design is intended to take advantage of the existing sloping terrain, providing an additional floor of living space while not exceeding building height requirements. This aids in maintaining harmony with the surrounding neighborhood and existing school building.

The proposed Flats building has a flat roof with parapet walls that vary in height across all elevations, providing relief to the large building. Patios are proposed on the lower levels with balconies on the upper levels. Balconies on the upper levels contain a decorative horizontal railing. Building materials vary across the facades, providing visual interest; however, the proposed building façades are consistent with each other.

**Building Materials.** The Lofts will retain the historical brick and limestone from the former school building, while the Flats will have a contemporary composition. All sides of the Flats building are consistent in terms of material type, primarily comprised of utility brick, decorative precast panels, split face blocks, 8" horizontal composite siding, and 8" vertical composite siding. Limestone bands, brick soldier course, and brick rowlock course provide transitions between materials and relief.

In terms of color, the brick and limestone should match closely with the former school building to ensure some visual consistency. The proposed colors of the composite siding include grey and blue along with limestone and red brick. The Planning Commission was provided materials, which were approved by the Planning Commission at the September 5, 2023, Planning Commission meeting. The applicant has provided colored renderings, per our previous recommendation.

Cross sections and elevations of the proposed dumpster enclosure and retaining wall have been provided. The plans note that the proposed dumpster enclosure will have 8" split-face block that will match the building and the proposed retaining wall will include a Kodah Gravity Wall, similar in color to the brick.