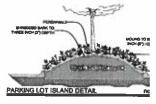

**Parking Lot Interior.** Landscaping areas equivalent to 5% of the vehicle use area are required for all parking lots of 20 spaces or more. One deciduous tree is required for every 150 square feet of interior landscape area. The applicant has provided a breakdown of the vehicular use area for each lot and has provided more than the required amount. The applicant has provided the square footage for each parking lot landscape island and associated landscaping and complies with Zoning Ordinance standards.

**Parking Lot Perimeter.** Per Section 15.02, perimeter landscaping shall be provided along the edge of any parking lot facing and located within 100 feet of a public right-of-way; including a minimum of one deciduous shade tree per each 30 linear feet and a continuous hedge of deciduous or upright evergreen shrubs planted not more than 30 inches on center. The site's northern (Elizabeth Street) parking lot has approximately 144 linear feet of frontage, exclusive of driveways, requiring 5 trees and a continuous hedge of upright shrubs. This landscaping is provided.