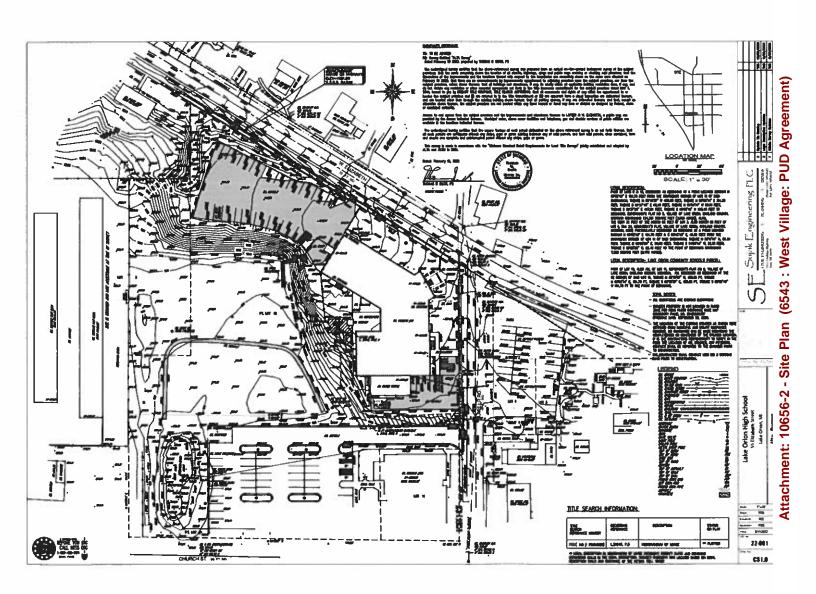

#### **BACKGROUND:**

West Construction submitted a Planned Unit Development (PUD) request for a two-building, mixed-use complex. The applicant proposes to renovate the former Lake Orion High School (est. 1927, also known as the Ehman Community Center) into a mixed-use building which consists primarily of multiple-family dwellings. A second apartment building would also be constructed, to the west of the former High School. Improvements are also proposed across Lapeer Street for the provision of parking.

# Findings:

**Vehicular Access.** Access to the site's northern 'Lofts' parking lot (facing Elizabeth) is provided via two, 30-foot-wide, two-way drives off Elizabeth. Access to the site's southern 'Flats' parking lot (facing the southern property line) is provided via one, 26-foot-wide, two-way access drive off Lapeer. Additional parking is proposed on the east side of Lapeer in the form of two small lots, one intended for public/Village parking and the other intended for residents and guests of the Lofts.

On-street parking is also shown along Elizabeth (four spaces) and Lapeer (two spaces).

The residential neighbor (347 N Broadway Street) to the east of the 'Lofts' parking lot annex (east of Lapeer) will see vehicular access cut off to the existing gravel parking spaces on their property. The neighbor has no other vehicular access to their lot and has relied on access from the existing Village lot. The applicant has noted that the property owner will be pursuing alternative vehicle access to their property; <a href="https://example.com/however, we">however, we</a> recommend that an access easement be provided.

**Findings:** Off-street residential parking is located within two primary lots on the site and one smaller, annexed lot across Lapeer, though this area is contested. On-street parking is proposed for the event space, in addition to the modified Village parking lot across Lapeer, existing on-street parking, and parking available in the school administration parking lot to the south of the site.