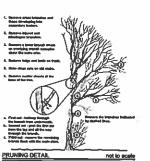

# 4. NATURAL FEATURES, SCREENING & LANDSCAPING

**Zoning Ordinance Standards:** The existing natural landscape shall be preserved in its natural state as much as possible, by minimizing tree and soil removal and by topographic modifications that result in maximum harmony with adjacent properties.

There must be reasonable visual and sound privacy. Fences, walks, barriers, and landscaping must be used, as appropriate, for the protection and enhancement of property and the safety and privacy of occupants and users.

**Findings:** Since the site was previously developed and consists of the former school building, sports field, and parking lot, the applicant is enhancing the property through additional landscaping, pedestrian amenities, and preserving a historic structure.

**Diversity of Landscaping Materials.** No single species shall consist of more than 20% of any particular type of plant material provided on a site. The proposed landscaping plan complies, as it illustrates a variety of planting types that include multiple species and sizes of deciduous, ornamental, and evergreen trees as well as shrubs, grasses, and ground covers.